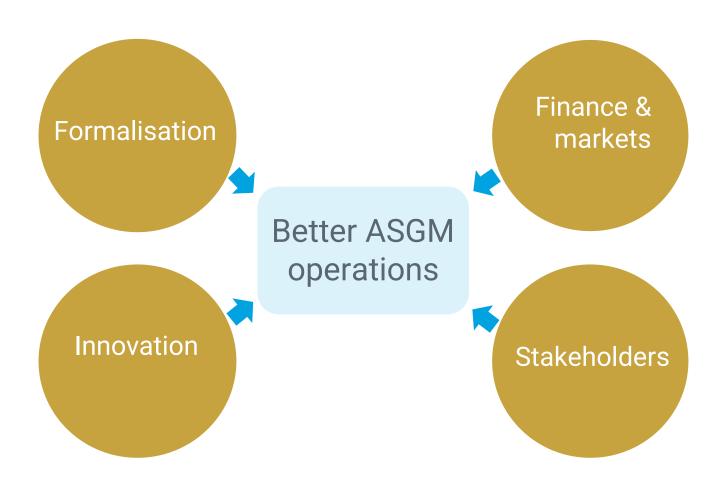

## **Transformation pathways and levers**

## **Indicators of transformation**

- Formalisation: Number of miners formalize; policy barriers tracked
- Finance and markets: Amount of finance accessed; awareness of innovative options in non and partner countries
- Innovation: Amount of mercury-free responding to planetGOLD criteria sold to international markets; awareness of innovative solutions
- Stakeholders: Level of support from public in addressing mercury use in artisanal gold mining